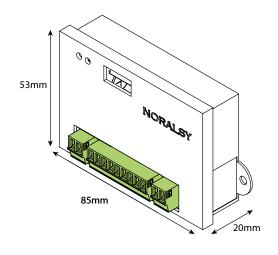

| REFERENCE                  | EVE196-X3-RS                                               |
|----------------------------|------------------------------------------------------------|
| MECHANICAL CHARACTERISTICS |                                                            |
| Dimensions (HxWxD)         | 85 x 53 x 20 mm                                            |
| Weight                     | 80 g                                                       |
| Material                   | ABS                                                        |
| Screw fixings              | M3 screws                                                  |
| ELECTRICAL CHARACTERISTICS |                                                            |
| Voltage                    | 12VDC-18VDC                                                |
| Consumption                | 225mA max (whilst relay is activated)                      |
| Relay                      | 1no 5 Amp rated NO/NC programmable                         |
| Operating temperature      | -10°C to +55°C                                             |
| Norms                      | EN50082 / EN55022                                          |
| FEATURES                   |                                                            |
| Bus                        | Max length 400 metres using Class E (CAT6) U/UTP in series |
| Device capacity            | 3000 proximity keys                                        |
| Input                      | 1no for exit button                                        |
| Integral timeclock         | Synchronises automatically with baticonnect.com            |
| Alert                      | Email                                                      |
| Programming                | www.baticonnect.com available 24/7/365                     |