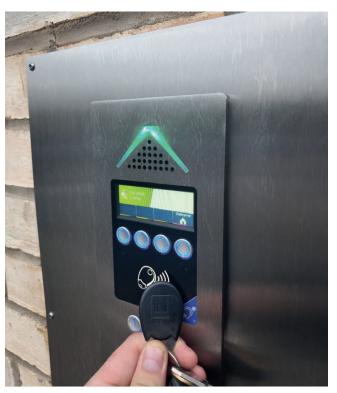

### **KCP8000 Proximity Keyfob for residents**

Each KCP8000 proximity key is engraved with a unique 10 digit ID number.