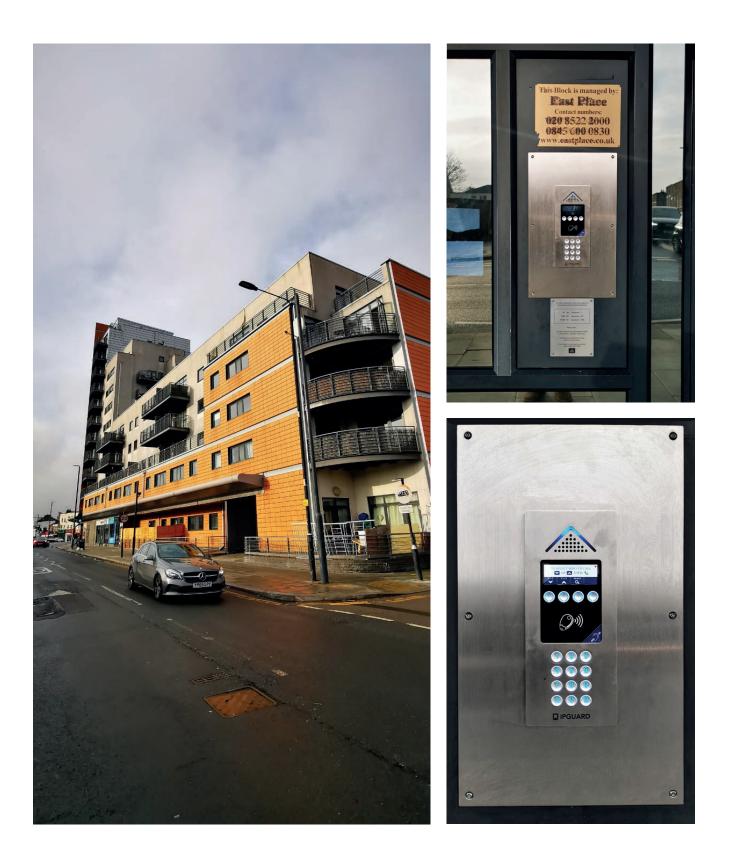

# lbex

Over 110 dwellings, 1 IPGUARD video entry panel and 4 proximity reader doors.