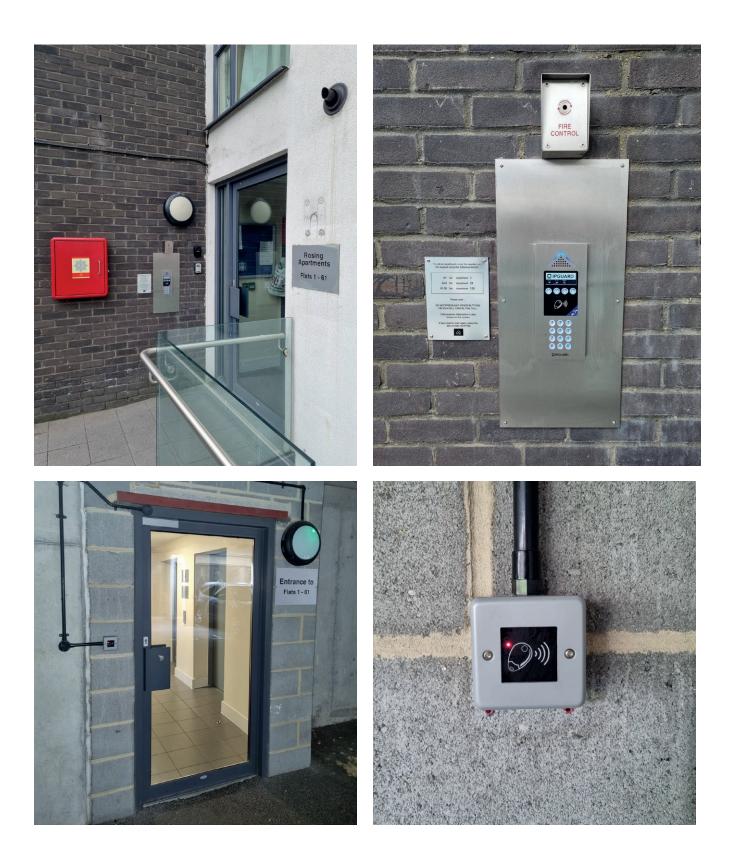

# Rosing

Over 80 dwellings, 2 IPGUARD video entry panels and 6 proximity reader doors.