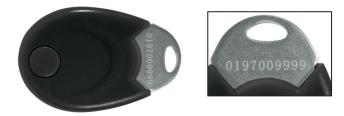

### **KCP8000 Proximity Keyfob for residents**

Each KCP8000 proximity key is engraved with a unique 10 digit ID number.