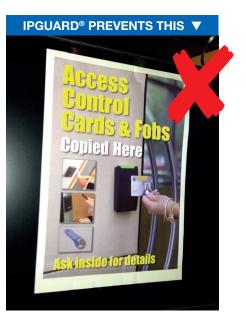

# **MIFARE TECHNOLOGY ACCESS CONTROL**

Security is the most important requirement of any access control system. Our proximity keyfobs and radio transmitters employ Mifare Technology for anti-clone protection.