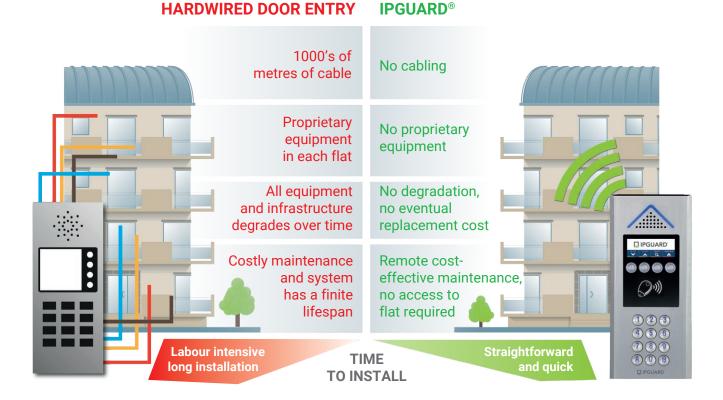

## The challenge

L&Q requested a cost-effective upgrade of their existing hardwired system, with limited disruption to the residents, whilst retaining visitors' video calls.

# The solution

IPGUARD<sup>®</sup> 4G/IP/GSM which negates the need for costly maintenance and resource requirements.

BATICONNECT CLOUD, our cloud-based management portal, puts the housing association in full control!

## The result

The residents receive a flexible, futureproofed solution, and a significant upgrade in security – at a fraction of the cost.