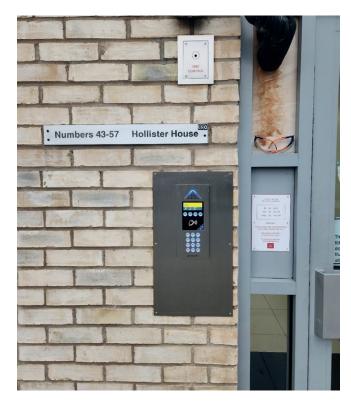

# **Hollister House**

16 Dwellings, 6 IPGUARD video entry panels and 1 proximity reader securing a bin store. All managed on our FREE & SECURE CLOUD portal.