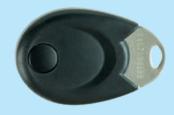

# KCP8000 Proximity Keyfob for residents

KCP8000 proximity keys are each engraved with a unique 10 digit ID number.