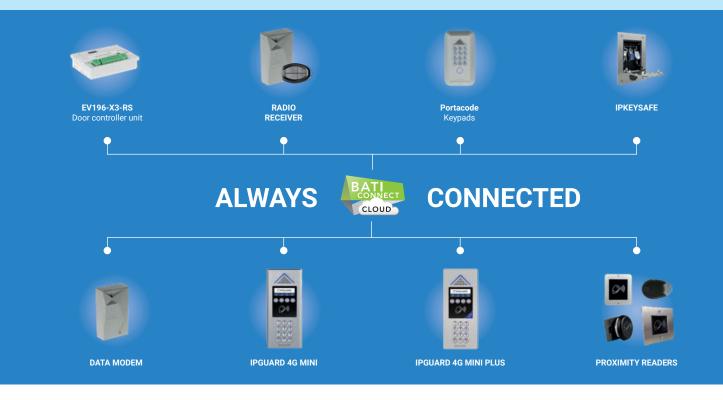

## PROGRAM ALL SYSTEMS, PANELS, CREDENTIALS REMOTELY

Proximity keyfobs

Keypad codes

Radio transmitters

Keysafes

- Programming without software via the cloud
- Real-time updates
- Easy to use CLOUD platform,
  NO programming readers required.