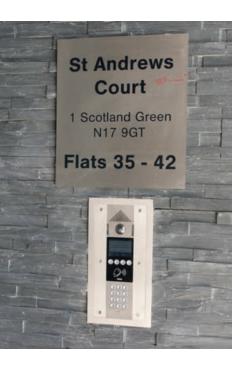

All block entrances secured using IPGUARD® Smart Visitor panels. Front entrance picture is also available 24/7/365 on all televisions on DTV channel 851.

Right leaf of vehicle gate opens when proximity reader is used by cyclists, both leafs open when radio transmitter is used by motorists. All controlled by the IPGUARD® smart system and remotely programmable!

## ST ANDREWS COURT, SCOTLAND GREEN, TOTTENHAM N17

IPGUARD® is smart audio/visual visitor door entry and resident access control using smartphone technology. It provides complete flexibility, control and peace of mind for the resident – any time and anywhere.