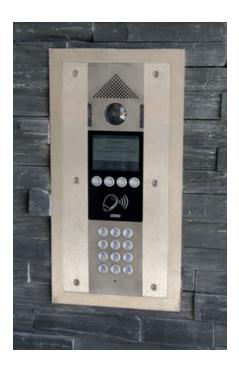

All block entrances secured using IPGUARD® Smart Visitor panels. Front entrance picture is also available 24/7/365 on all televisions on DTV channel 851.

Right leaf of vehicle gate opens when proximity reader is used by cyclists, both leafs open when radio transmitter is used by motorists. All controlled by the IPGUARD® smart system and remotely programmable!

## ST ANDREWS COURT, SCOTLAND GREEN, TOTTENHAM N17

IPGUARD® is smart audio/visual visitor door entry and resident access control using smartphone technology. It provides complete flexibility, control and peace of mind for the resident – any time and anywhere.