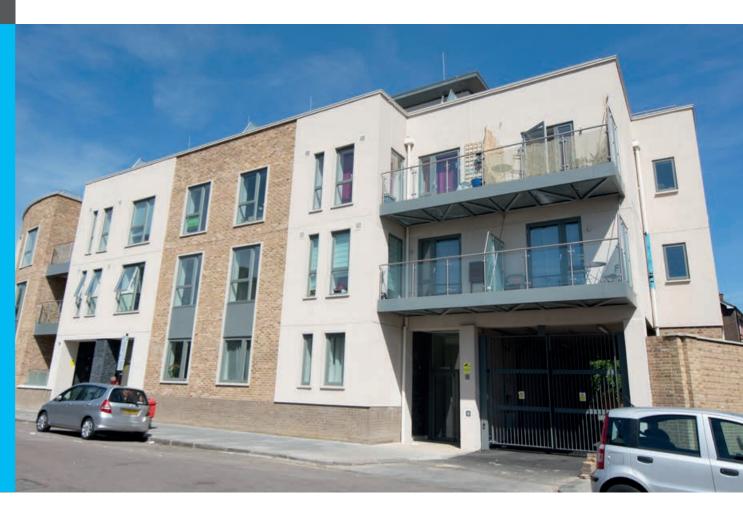

# ST ANDREWS COURT, SCOTLAND GREEN, TOTTENHAM N17

by Airey Miller for One Housing Group

A mix of 42no private and social flats next to Tottenham Hotspur stadium.

Residents answer calls from visitors on their own communications devices. It is so simple, they use what they already have; any smart phone iPhone or Android, iPad, tablet, fixed telephone etc.

All block entrances secured using IPGUARD® Smart Visitor panels. Front entrance picture is also available 24/7/365 on all televisions on DTV channel 851.

Right leaf of vehicle gate opens when proximity reader is used by cyclists, both leafs open when radio transmitter is used by motorists. All controlled by the IPGUARD® smart system and remotely programmable!

All storage, rear, bike, bin and maintenance doors are proximity reader access controlled.