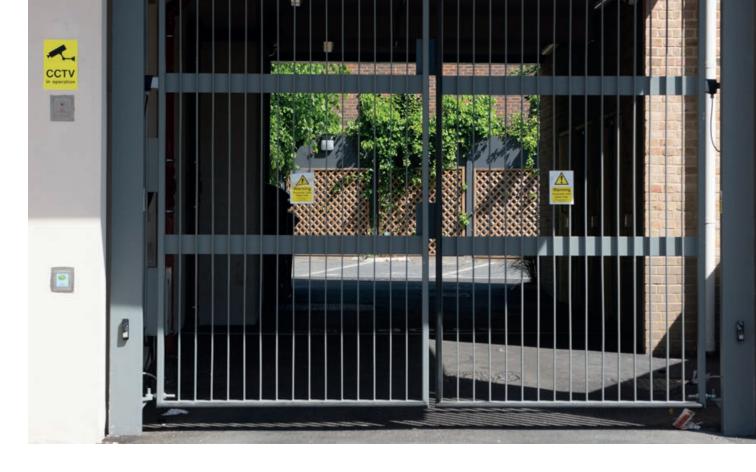

All block entrances secured using IPGUARD® Smart Visitor panels. Front entrance picture is also available 24/7/365 on all televisions on DTV channel 851.

Right leaf of vehicle gate opens when proximity reader is used by cyclists, both leafs open when radio transmitter is used by motorists. All controlled by the IPGUARD® smart system and remotely programmable!

All storage, rear, bike, bin and maintenance doors are proximity reader access controlled.