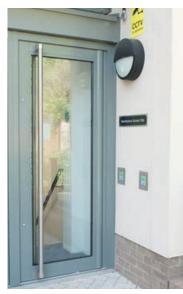

All block entrances secured using IPGUARD® Smart Visitor panels. Front entrance picture is also available 24/7/365 on all televisions on DTV channel 851.

Right leaf of vehicle gate opens when proximity reader is used by cyclists, both leafs open when radio transmitter is used by motorists. All controlled by the IPGUARD® smart system and remotely programmable!

## ST ANDREWS COURT, SCOTLAND GREEN, TOTTENHAM N17

IPGUARD® is smart audio/visual visitor door entry and resident access control using smartphone technology. It provides complete flexibility, control and peace of mind for the resident – any time and anywhere.